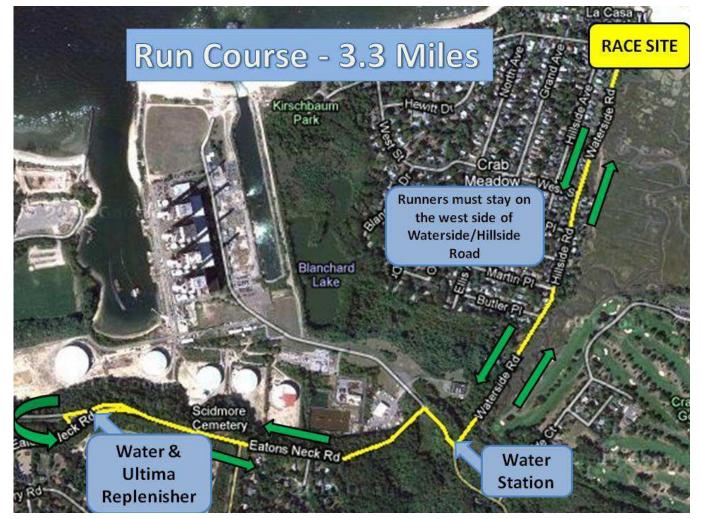

\*See reverse side for bike course directions.





## **Bike Course Directions – 9.8 Miles**

- 1. Start at Crab Meadow Beach
- 2. Head Northwest on Waterview St
- 3. Turn left at Hillside Road/Waterside Road (mile .86)
- 4. Turn left at Norwood Road (mile 1.39)
- 5. Cross over Fort Salonga Road (25A) (mile 2.37)
- 6. Continue onto Rinaldo Road (mile 2.38)
- 7. Turn right at Fox Hollow Ridings Road (mile 2.69)
- 8. Turn left at Middleville Road (mile 3.44)
- 9. Turn left at Old Bridge Road (mile 4.86)
- 10. Turn left at Bread and Cheese Hollow Road (mile 4.97)
- 11. Turn right at Hastings Drive (mile 5.12)
- 12. Turn left at Ridgewood Lane (mile 5.42)
- 13. Turn right at Field View Drive (mile 5.51)
- 14. Continue onto Field View Drive
- 15. Turn left at Timber Lane (mile 5.84)
- 16. Turn right on Bread and Cheese Hollow Road (mile 6.0