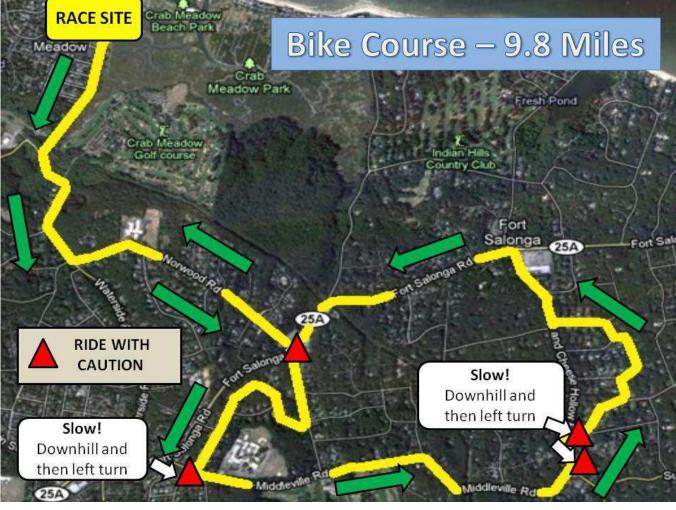

## **Bike Course Directions – 9.8 Miles**

- 1. Start at Crab Meadow Beach
- 2. Head Northwest on Waterview St
- 3. Turn left at Hillside Road/Waterside Road (mile .86)
- 4. Turn left at Norwood Road (mile 1.39)
- 5. Cross over Fort Salonga Road (25A) (mile 2.37)
- 6. Continue onto Rinaldo Road (mile 2.38)
- 7. Turn right at Fox Hollow Ridings Road (mile 2.69)
- 8. Turn left at Middleville Road (mile 3.44)
- 9. Turn left at Old Bridge Road (mile 4.86)
- 10. Turn left at Bread and Cheese Hollow Road (mile 4.97)
- 11. Turn right at Hastings Drive (mile 5.12)
- 12. Turn left at Ridgewood Lane (mile 5.42)
- 13. Turn right at Field View Drive (mile 5.51)
- 14. Continue onto Field View Drive
- 15. Turn left at Timber Lane (mile 5.84)
- 16. Turn right on Bread and Cheese Hollow Road (mile 6.04)
- 17. Turn left on Fort Salonga Road (25A) (mile 6.37)
- 18. Turn right at Norwood Road (mile 7.31)
- 19. Turn right at Hillside Road/Waterside Ave (mile 8.3)
- 20. Turn right at Waterview St W (mile 8.78)
- 21. Arrive back at Crab Meadow Beach (mile 9.8)